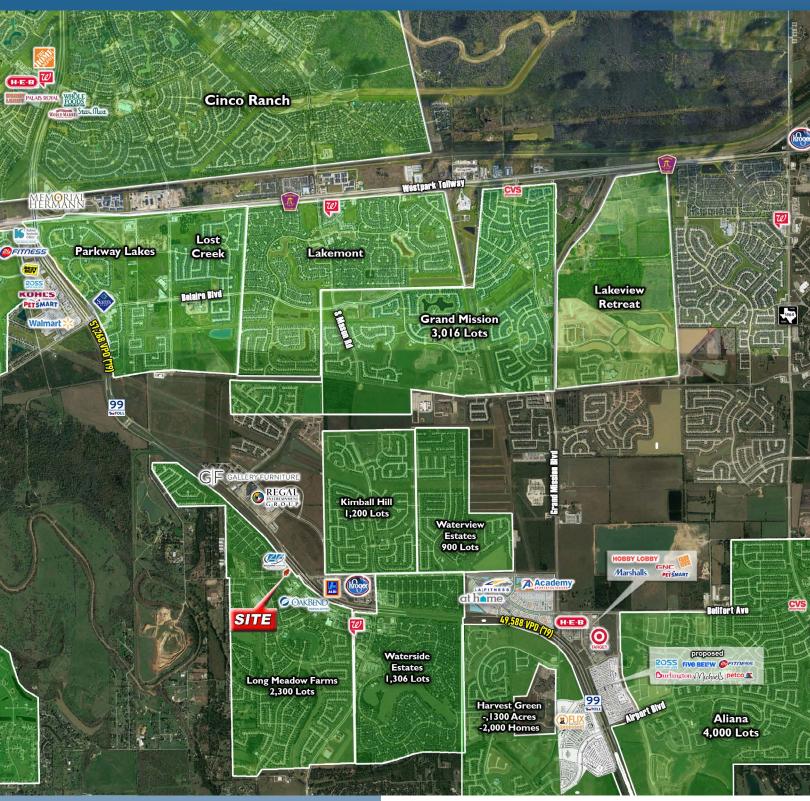

#### Property Features

- Approximately 1.2 acre corner lot for sale
- Hard corner, signalized intersection
- Excellent visibility and great access
- Located along Grand Pkwy, in Fort Bend County, just south of Cinco Ranch/Katy and west of Aliana
- Explosive residential growth over 15% growth projected in the next 5 years.
- Close proximity to Kroger Marketplace, Regal
   Cinema 22, Gallery Furniture, Aldi, atHome, HEB
   Oak Bend Hospital