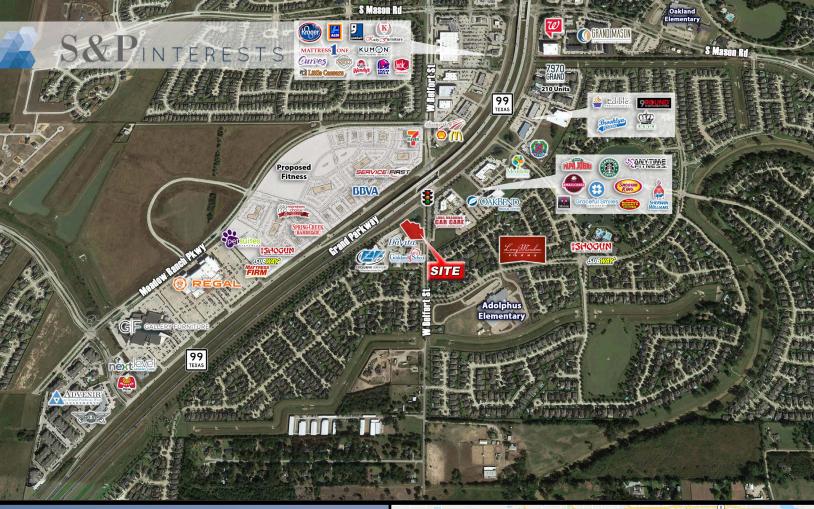

### Property for sale

#### Property Features

- Approximately 1.2 acre corner lot for sale
- Hard corner, signalized intersection
- Excellent visibility and great access
- Located along Grand Pkwy, in Fort Bend County, just south of Cinco Ranch/Katy and west of Aliana
- Explosive residential growth over 15% growth projected in the next 5 years.
- Close proximity to Kroger Marketplace, Regal
   Cinema 22, Gallery Furniture, Aldi, atHome, HEB
   Oak Bend Hospital

### For Sale

Joshua Sebesta josh@spinterests.com Direct: 713.298.1341 S & P Interests 708 Main St., 10th Floor Houston, Texas 77002