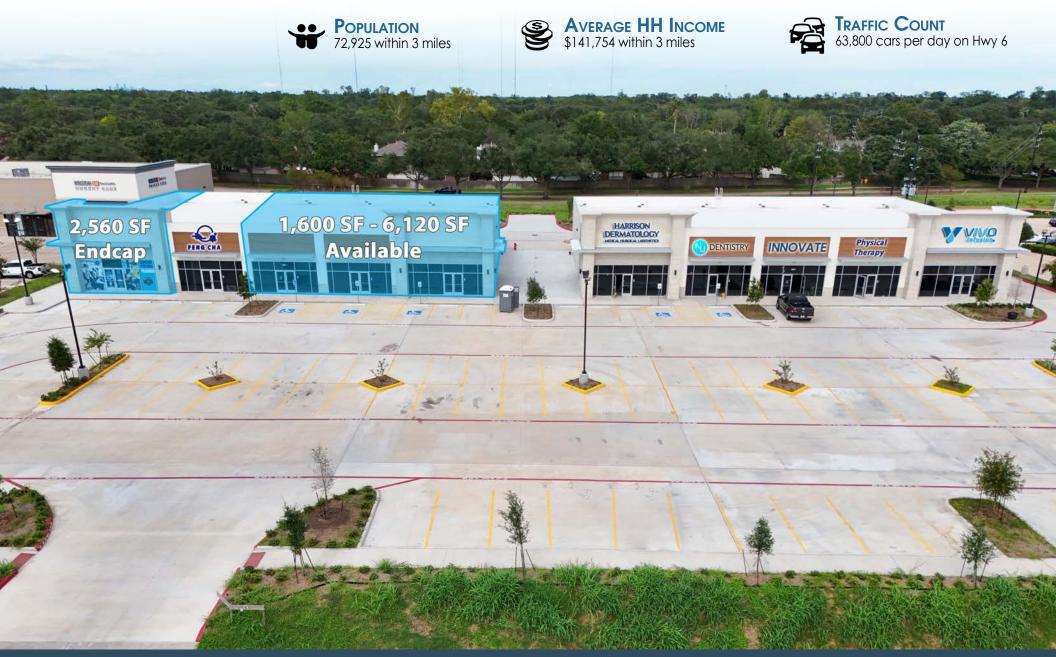

### PROPERTY FEATURES:

- New 20,000 SF retail development
- 1,600 SF 6,120 SF available
- · Ample parking
- Multiple access points
- Convenient access to Hwy 6
- Close proximity to grocers & national credit retailers
- · Call for pricing

### **DEMOGRAPHIC SUMMARY:**

| Radius               | 1 Mile    | 3 Mile    | 5 Mile    |
|----------------------|-----------|-----------|-----------|
| 2023 Population      | 6,750     | 72,925    | 198,234   |
| 2028 Population Est. | 7,359     | 78,987    | 212,745   |
| Households           | 2,243     | 23,875    | 64,169    |
| Average HH Income    | \$1// /76 | \$1/1 75/ | \$128 770 |

TRAFFIC COUNTS: (Kalibrate 2021)

Highway 6: 63,800 VPD

Oyster Creek Place Dr: 13,143 VPD

S&PINTERESTS

Joshua Sebesta 713.298.1341 josh@spinterests.com JENNIFER ZAKY 713.598.8999 jennifer@spinterests.com

**WWW.SPINTERESTS.COM** | Main: 713.766.4500 5353 W. Alabama St., Ste. 602 | Houston, TX 77056