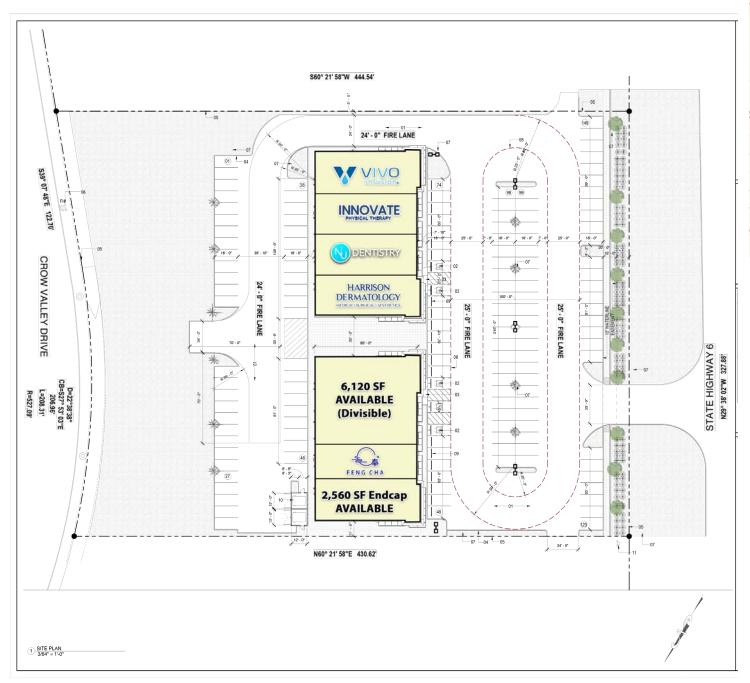

### PROPERTY FEATURES:

- New 20,000 SF retail development
- 1,600 SF 6,120 SF available
- · Ample parking
- Multiple access points
- Convenient access to Hwy 6
- Close proximity to grocers & national credit retailers
- · Call for pricing