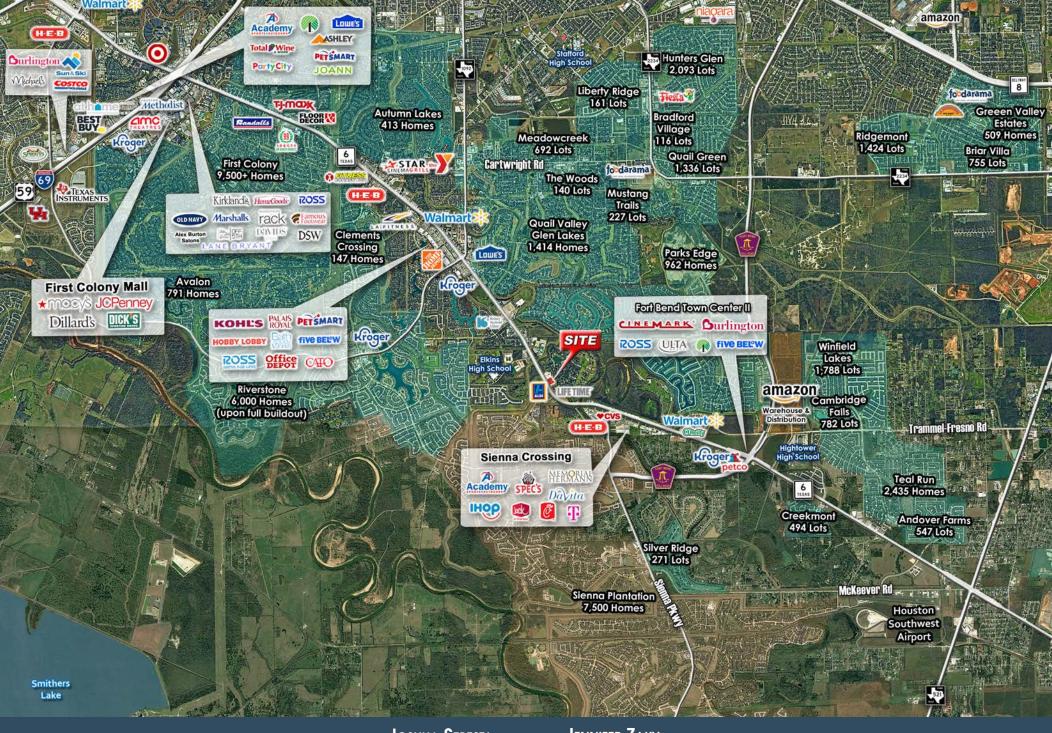

### LIFETIME PLAZA: UP TO 6,120 SF OF NEW RETAIL REMAINING

8141 - 8145 Highway 6 South | Missouri City, Texas 77459

 ${
m S\&P}$ INTERESTS

Joshua Sebesta 713.298.1341 josh@spinterests.com **JENNIFER ZAKY**713.598.8999
jennifer@spinterests.com

### PROPERTY FEATURES:

- New 20,000 SF retail development
- 1,600 SF 6,120 SF available
- · Ample parking
- Multiple access points
- Convenient access to Hwy 6
- Close proximity to grocers & national credit retailers
- · Call for pricing

TRAFFIC COUNTS: (Kalibrate 2021)

Highway 6: 63,800 VPD

Oyster Creek Place Dr: 13,143 VPD

S&PINTERESTS

Joshua Sebesta 713.298.1341 josh@spinterests.com JENNIFER ZAKY 713.598.8999 jennifer@spinterests.com

**WWW.SPINTERESTS.COM** | Main: 713.766.4500 5353 W. Alabama St., Ste. 602 | Houston, TX 77056