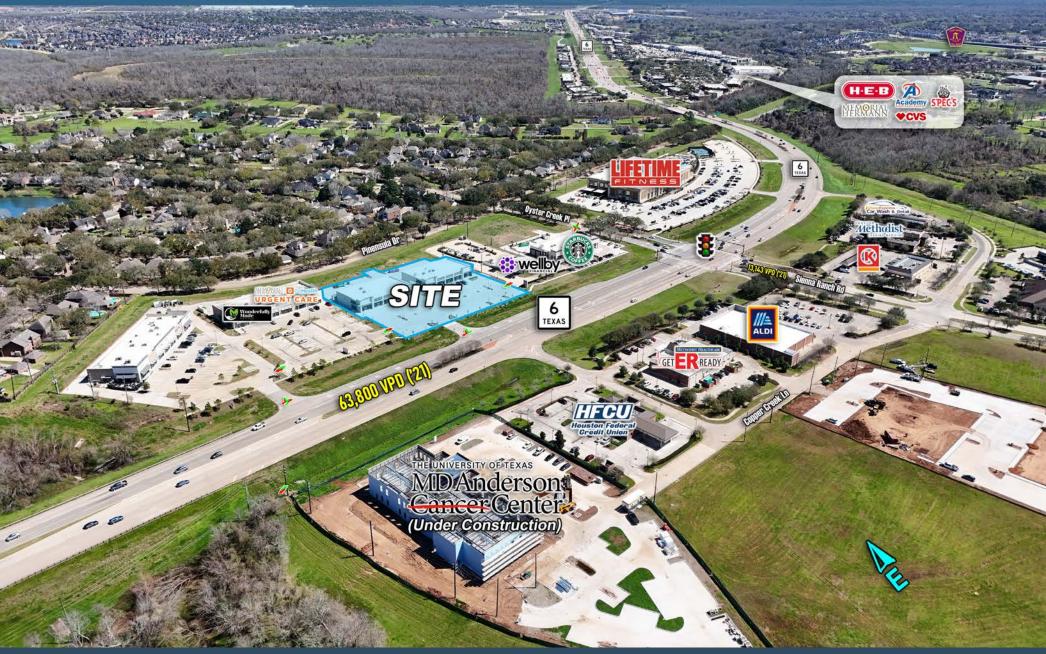

### LIFETIME PLAZA: UP TO 6,120 SF OF NEW RETAIL REMAINING

8141 - 8145 Highway 6 South | Missouri City, Texas 77459

 ${
m S\&P}$ INTERESTS

Joshua Sebesta 713.298.1341 josh@spinterests.com **JENNIFER ZAKY**713.598.8999
jennifer@spinterests.com

TRAFFIC COUNTS: (Kalibrate 2021)

Highway 6: 63,800 VPD

Oyster Creek Place Dr: 13,143 VPD

S&PINTERESTS

Joshua Sebesta 713.298.1341 josh@spinterests.com JENNIFER ZAKY 713.598.8999 jennifer@spinterests.com

**WWW.SPINTERESTS.COM** | Main: 713.766.4500 5353 W. Alabama St., Ste. 602 | Houston, TX 77056