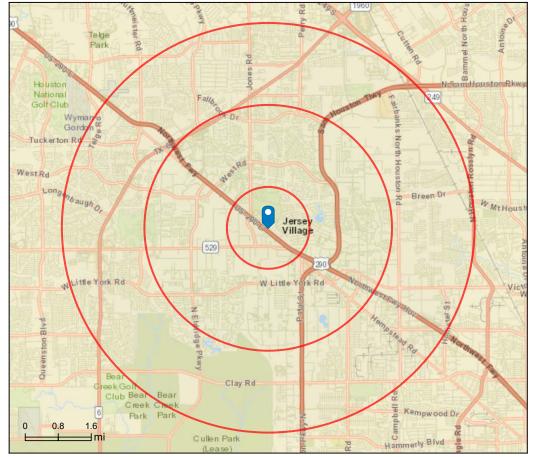

### **DEMOGRAPHIC SUMMARY:**

| Radius               | 1 Mile    | 3 Mile   | 5 Mile   |
|----------------------|-----------|----------|----------|
| 2020 Population      | 5.170     | 89,364   | 272,799  |
| 2025 Population Est. | 5,342     | 92,507   | 285,201  |
| Daytime Population   | 7,981     | 116,062  | 302,336  |
| Average HH Income    | \$127,252 | \$99,793 | \$89,302 |

### TRAFFIC COUNTS: Northwest Fwy: 211,139 VPD (SE of site)

Northwest Fwy: 194,752 VPD (NW of site)

HENRY GARCIA

henry@spinterests.com | 281.433.5736

www.spinterests.com | Main: 713.766.4500 5353 West Alabama, Suite 306 | Houston, TX 77056