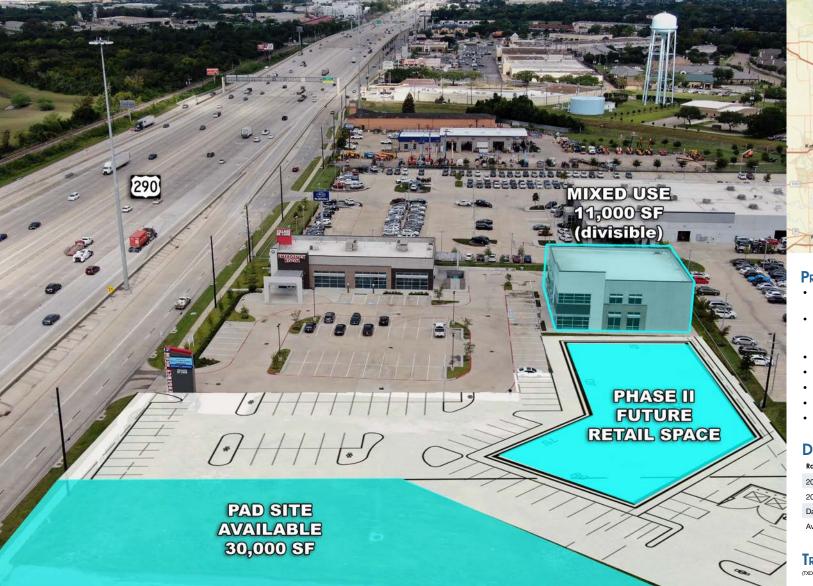

### PROPERTY FEATURES:

- New Medical Office + Retail Development adjacent to Village ER
- Space Available: ±11,000 SF Mixed Use Building ±18,900 SF Phase II Retail Space
- ± 30,000 SF Pad Site Available
- Frontage on HWY 290 near Jones Rd.
- Convenient Ingress & Egress from US 290
- Lease Rate: \$19.50 PSF + NNN
- Pad Site for Sale or Ground Lease