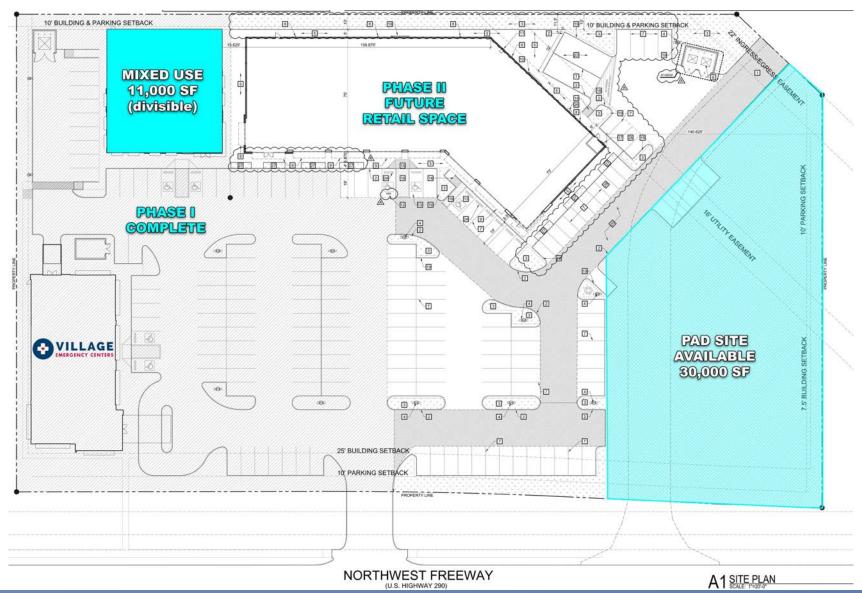

### PROPERTY FEATURES:

- New Medical Office + Retail Development adjacent to Village ER
- Space Available: ±11,000 SF Mixed Use Building ±18,900 SF Phase II Retail Space
- ± 30,000 SF Pad Site Available
- Frontage on HWY 290 near Jones Rd.
- Convenient Ingress & Egress from US 290
- Lease Rate: \$19.50 PSF + NNN
- Pad Site for Sale or Ground Lease