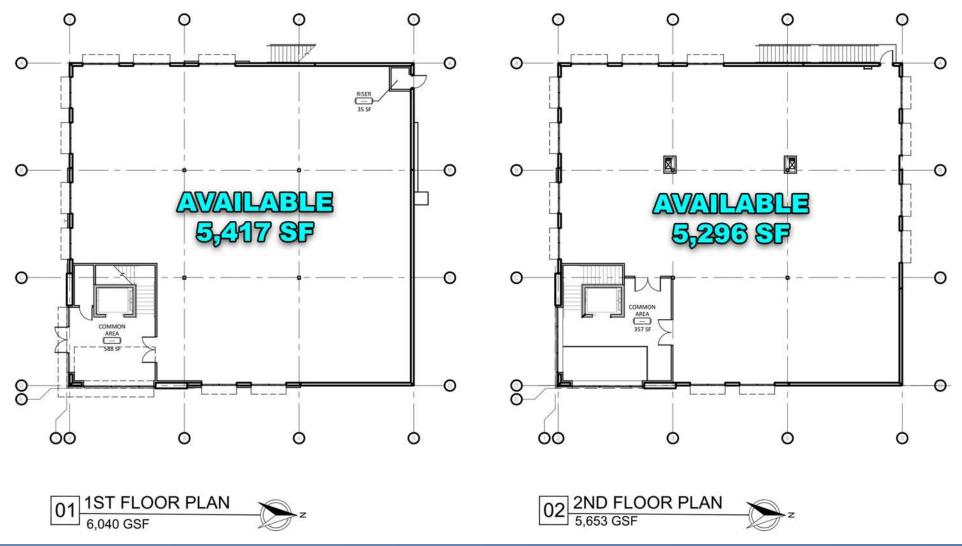

## VILLAGE FORUM - MIXED USE BUILDING LEASE PLAN

HENRY GARCIA henry@spinterests.com | 281.433.5736

www.spinterests.com | Main: 713.766.4500 5353 West Alabama, Suite 306 | Houston, TX 77056

S&PINTERESTS

henry@spinterests.com | 281.433.5736