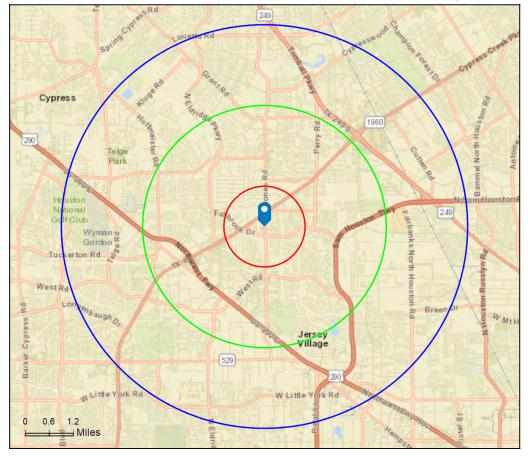

## **DEMOGRAPHIC SUMMARY:**

|                    |          | -        |          |
|--------------------|----------|----------|----------|
| Radius             | 1 Mile   | 3 Mile   | 5 Mile   |
| 2019 Population    | 15,277   | 115,200  | 252,506  |
| Households         | 5,124    | 43,072   | 94,766   |
| Daytime Population | 16,261   | 121,666  | 300,154  |
| Average HH Income  | \$79,246 | \$85,145 | \$95,745 |

TRAFFIC COUNTS: Jones Road: 36,820 VPD

FM 1960 West: 51,040 VPD Fallbrook Drive: 14,610 VPD

S & P Interests, LLC | www.spinterests.com 5353 West Alabama, Suite 306 | Houston, TX 77056

JOSEPH SEBESTA jsebesta@spinterests.com | 832.455.7355