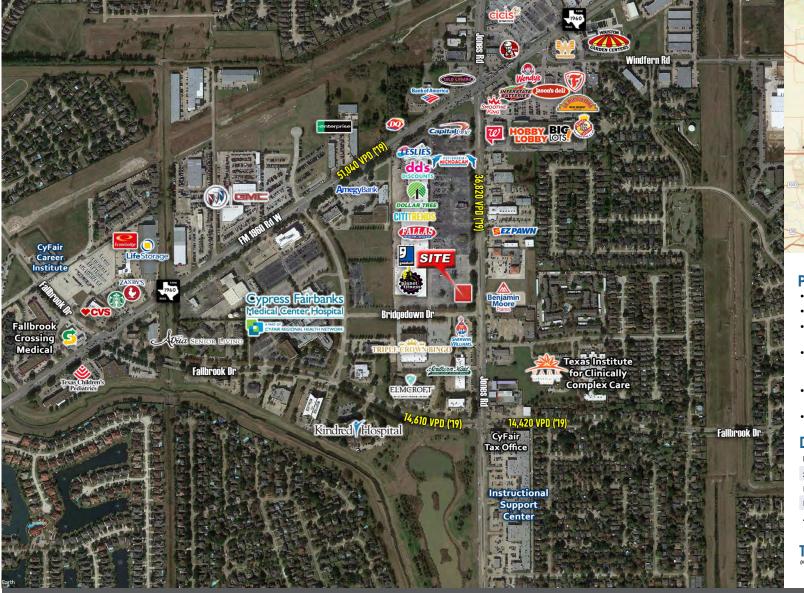

- For Sale or Ground Lease
- · Located at the hard corner of Jones Rd & Bridgedown Dr, between FM 1960 & Fallbrook Dr
- Co-tenants in the Steeplechase Shopping Center include Planet Fitness, Goodwill, Fallas, CitiTrends, Dollar Tree, dd's Discounts and more
- Close proximity to Cypress Fairbanks Medical Center Hospital
- Call Broker for pricing

TRAFFIC COUNTS: Jones Road: 36,820 VPD

FM 1960 West: 51,040 VPD Fallbrook Drive: 14,610 VPD

S & P Interests, LLC | www.spinterests.com 5353 West Alabama, Suite 306 | Houston, TX 77056

JOSEPH SEBESTA jsebesta@spinterests.com | 832.455.7355