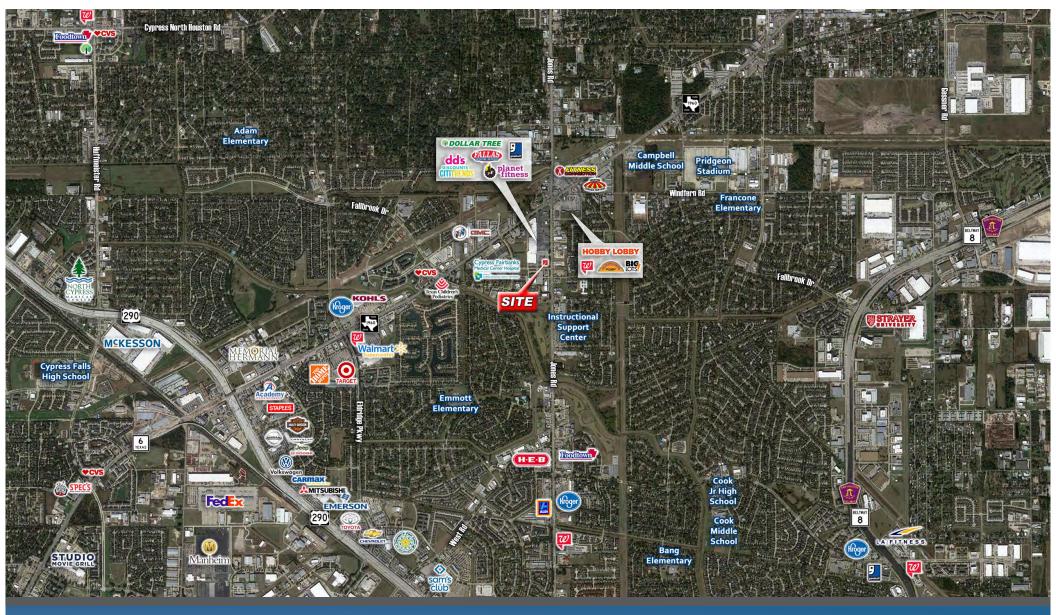

- For Sale or Ground Lease
- · Located at the hard corner of Jones Rd & Bridgedown Dr, between FM 1960 & Fallbrook Dr
- Co-tenants in the Steeplechase Shopping Center include Planet Fitness, Goodwill, Fallas, CitiTrends, Dollar Tree, dd's Discounts and more
- Close proximity to Cypress Fairbanks Medical Center Hospital
- Call Broker for pricing