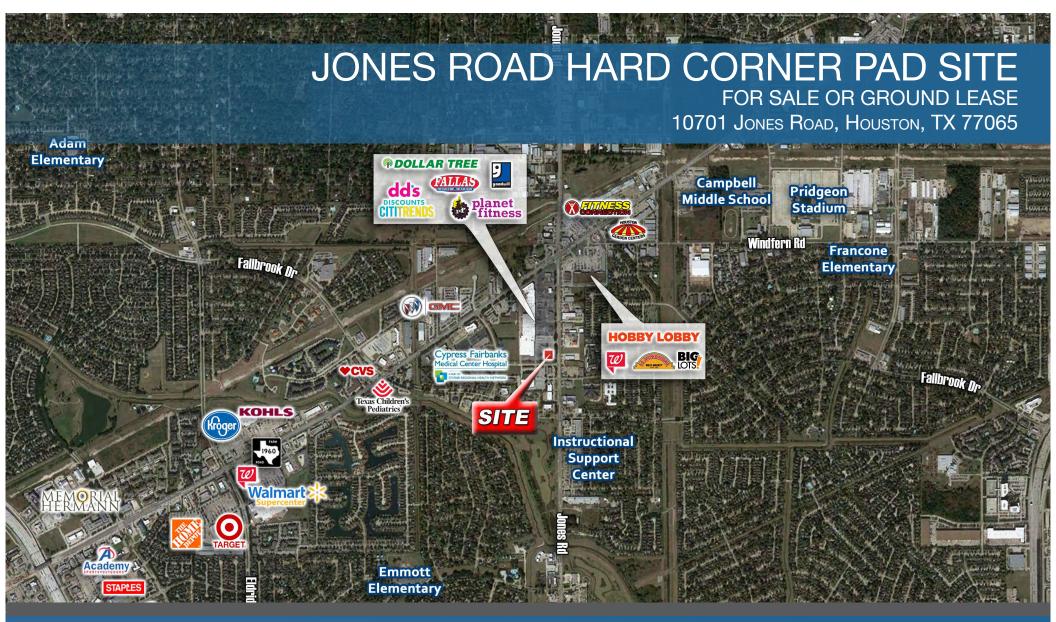

**S & P Interests, LLC | www.spinterests.com** 5353 West Alabama, Suite 306 | Houston, TX 77056

JOSEPH SEBESTA jsebesta@spinterests.com | 832.455.7355

• 13,200 SF Retail Pad Site w/ Reciprocal Parking

Pasadena

- For Sale or Ground Lease
- · Located at the hard corner of Jones Rd & Bridgedown Dr, between FM 1960 & Fallbrook Dr
- Co-tenants in the Steeplechase Shopping Center include Planet Fitness, Goodwill, Fallas, CitiTrends, Dollar Tree, dd's Discounts and more
- Close proximity to Cypress Fairbanks Medical Center Hospital
- Call Broker for pricing