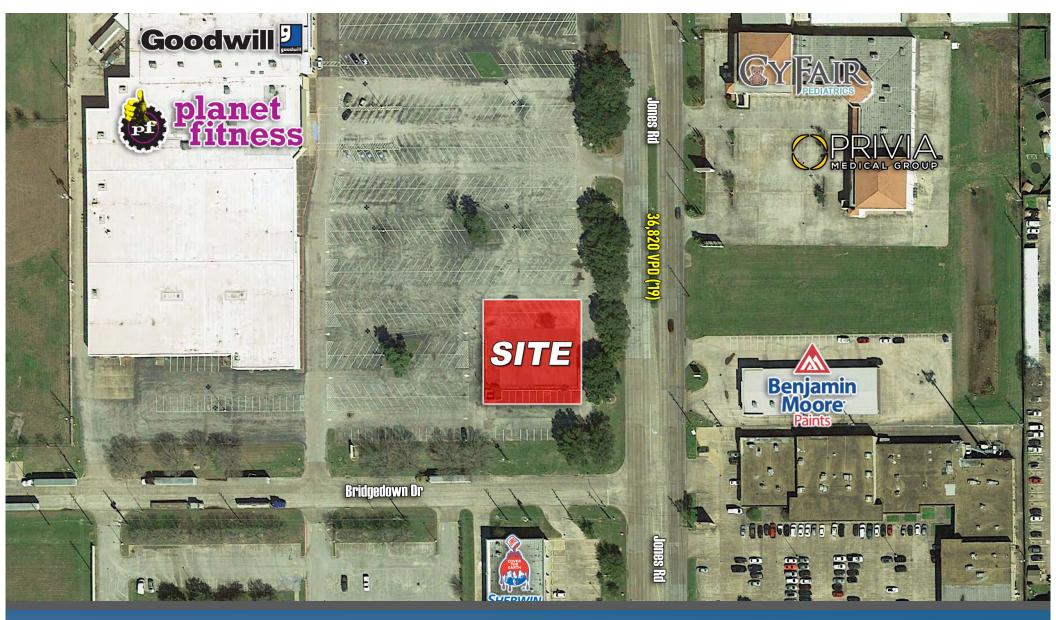

- For Sale or Ground Lease
- · Located at the hard corner of Jones Rd & Bridgedown Dr, between FM 1960 & Fallbrook Dr
- Co-tenants in the Steeplechase Shopping Center include Planet Fitness, Goodwill, Fallas, CitiTrends, Dollar Tree, dd's Discounts and more
- Close proximity to Cypress Fairbanks Medical Center Hospital
- Call Broker for pricing

TRAFFIC COUNTS: Jones Road: 36,820 VPD

FM 1960 West: 51,040 VPD Fallbrook Drive: 14,610 VPD

S & P Interests, LLC | www.spinterests.com 5353 West Alabama, Suite 306 | Houston, TX 77056

JOSEPH SEBESTA jsebesta@spinterests.com | 832.455.7355